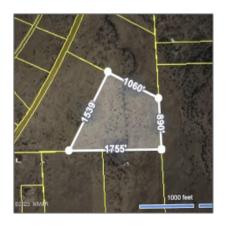

### Property details

Features: N/A -

| Timestamp:      | 07.12.2023<br>15:05:49        |  |
|-----------------|-------------------------------|--|
| Status:         | Active                        |  |
| Area:           | Concho                        |  |
| Lot Dimensions: | 74.82x100.22x74.82<br>x100.22 |  |
| Zoning:         | <b>Gu County</b>              |  |
| Taxes:          | 3738.00                       |  |
| Tax Year:       | 2019                          |  |
| Waterfront:     | No                            |  |
| Short Sale:     | No                            |  |
| НОА:            | No                            |  |
| Exterior        | Scrub                         |  |