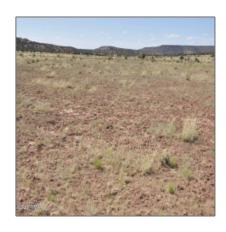

### Property details

Other:

| Timestamp:                  | 07.19.2025<br>10:25:39 |
|-----------------------------|------------------------|
| Status:                     | Active                 |
| Area:                       | Snowflake              |
| Lot Dimensions:             | 224770.00              |
| Zoning:                     | Ru-1                   |
| Taxes:                      | 167.54                 |
| Tax Year:                   | 2024                   |
| Waterfront:                 | No                     |
| Short Sale:                 | No                     |
| НОА:                        | No                     |
| Exterior<br>Features: N/A - | Meadow                 |