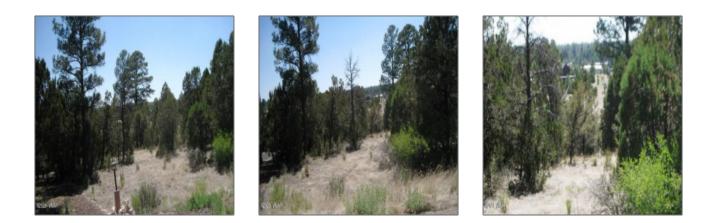

## Property details

| Timestamp:                  | 01.22.2024<br>14:13:45          |  |
|-----------------------------|---------------------------------|--|
| Status:                     | Active                          |  |
| Area:                       | Overgaard                       |  |
| Lot Dimensions:             | 104.75x125.27x104.<br>75x125.27 |  |
| Zoning:                     | R1-10                           |  |
| Tax Year:                   | 2022                            |  |
| Waterfront:                 | No                              |  |
| Short Sale:                 | No                              |  |
| HOA:                        | Yes                             |  |
| HOA Fees:                   | 52.80                           |  |
| Exterior<br>Features: N/A - | Heavily<br>Treed,juniper/pinon  |  |

| Other:                | ,mixed,tall Pines |                                 |                   |
|-----------------------|-------------------|---------------------------------|-------------------|
| Trees on<br>property: | Yes               |                                 |                   |
| Power available:      | Yes               |                                 |                   |
| Water available:      | Yes               |                                 |                   |
|                       |                   |                                 |                   |
| County:               | Navajo            |                                 |                   |
| County:<br>Other      | Navajo            | Listing provide                 | ed by             |
| -                     | Navajo<br>No      | Listing provide<br>Office name: | Realty Executives |
| Other                 |                   |                                 |                   |
| Other<br>Horses:      | No                |                                 | Realty Executives |