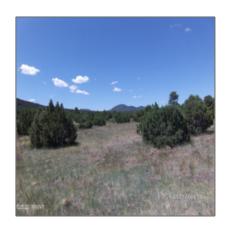

### Property details

Trees on

| Timestamp:      | 06.13.2023          |  |
|-----------------|---------------------|--|
|                 | 18:10:30            |  |
| Status:         | Active              |  |
| Area:           | Vernon              |  |
| Zoning:         | <b>Gu County</b>    |  |
| Taxes:          | 454.66              |  |
| Tax Year:       | 2022                |  |
| Waterfront:     | No                  |  |
| Short Sale:     | No                  |  |
| НОА:            | No                  |  |
| Exterior        | Heavily             |  |
| Features: N/A - | Treed,juniper/pinon |  |
| Other:          | scrub,              |  |