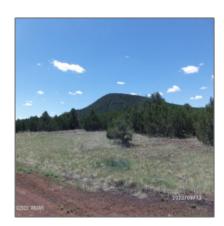

### Property details

Trees on

| Timestamp:      | 06.13.2023          |  |
|-----------------|---------------------|--|
|                 | 18:10:30            |  |
| Status:         | Active              |  |
| Area:           | Vernon              |  |
| Zoning:         | <b>Gu County</b>    |  |
| Taxes:          | 454.66              |  |
| Tax Year:       | 2022                |  |
| Waterfront:     | No                  |  |
| Short Sale:     | No                  |  |
| НОА:            | No                  |  |
| Exterior        | Heavily             |  |
| Features: N/A - | Treed,juniper/pinon |  |
| Other:          | scrub,              |  |