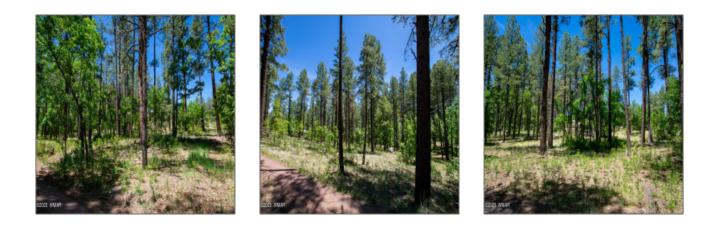

## Property details

| Timestamp:                            | 09.02.2024<br>21:50:38      |  |
|---------------------------------------|-----------------------------|--|
| Status:                               | Active                      |  |
| Area:                                 | Alpine                      |  |
| Zoning:                               | Gu County                   |  |
| Taxes:                                | 424.88                      |  |
| Tax Year:                             | 2023                        |  |
| Waterfront:                           | No                          |  |
| Short Sale:                           | No                          |  |
| HOA:                                  | Yes                         |  |
| HOA Fees:                             | 50.00                       |  |
| Exterior<br>Features: N/A -<br>Other: | Heavily Treed,tall<br>Pines |  |

| Trees on<br>property: | Yes    |                        |                                                 |
|-----------------------|--------|------------------------|-------------------------------------------------|
| Power available:      | Yes    |                        |                                                 |
| Water available:      | Yes    |                        |                                                 |
| County:               | Apache |                        |                                                 |
| Other                 |        | Listing provide        | ed by                                           |
| Horses:               | No     | Office name:           | Advantage Realty<br>Professionals -<br>Show Low |
| Maintained<br>road:   | No     |                        |                                                 |
| 1044.                 |        | Listing agent<br>name: | Todd Fernau                                     |
|                       |        | MLS #:                 | 246379                                          |