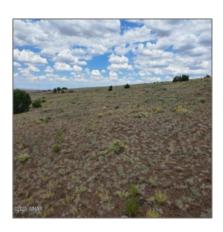

### Property details

Trees on

| Timestamp:                            | 03.12.2024<br>20:13:16   |
|---------------------------------------|--------------------------|
| Status:                               | Active                   |
| Area:                                 | Concho                   |
| Lot Dimensions:                       | 447361.00                |
| Zoning:                               | Gu County                |
| Tax Year:                             | 2019                     |
| Waterfront:                           | No                       |
| Short Sale:                           | No                       |
| НОА:                                  | No                       |
| Exterior<br>Features: N/A -<br>Other: | Juniper/pinon,mead<br>ow |