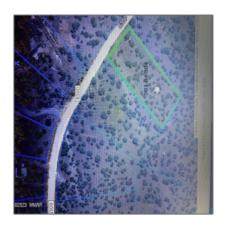

# Lot 384 Show Low Pines Unit 10, Concho, Arizona 85924

- Lot 384 Show Low Pines Unit 10, Concho, Arizona 85924

## Property details

| Timestamp:      | 03.05.2025       |
|-----------------|------------------|
|                 | 20:05:16         |
| Status:         | Active           |
| Area:           | Concho           |
| Lot Dimensions: | 35284.00         |
| Zoning:         | <b>Gu County</b> |
| Taxes:          | 1162.76          |
| Tax Year:       | 2022             |
| Waterfront:     | No               |
| Short Sale:     | No               |
| НОА:            | No               |
|                 |                  |

## Neighborhood / Community

| Neighborhood /<br>Subdivision: | <b>Show Low Pines</b> |
|--------------------------------|-----------------------|
| School District:               | <b>Show Low</b>       |
| Country:                       | US                    |
| State:                         | AZ                    |
| City:                          | Concho                |
| Zipcode:                       | 85924                 |

Exterior **Heavily**Features: N/A - **Treed,juniper/pinon**Other: **,mixed,scrub** 

Trees on Yes property:

Power available: No

Water available: No

County: Apache