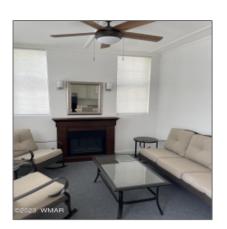

#### Interior details

√ Kitchen: Refrigerator

√ Fireplace: Fireplace

Interior **Dual Pane**Features: **Windows,smoke Detector,split** 

Detector, split

Bedroom

✓ Heating System:

Baseboard Elec