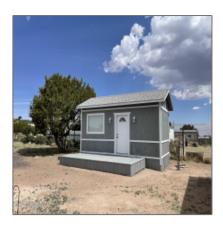

# 118 Dawn Lane, Concho Valley, Arizona 85924

200 Sqft - 118 Dawn Lane, Concho Valley, Arizona 85924

#### Construction details

Style:

Construction: New Construction
N/A - Other:

Floor Type: Carpet,vinyl

Roof: Pitched,shingle

Cabin