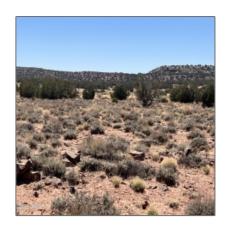

# 3865 Dia Estrella Road, Snowflake, Arizona 85937

- 3865 Dia Estrella Road, Snowflake, Arizona 85937

# Property details

Exterior

| Timestamp:      | 06.01.2023<br>19:04:20        |  |
|-----------------|-------------------------------|--|
| Status:         | Active                        |  |
| Area:           | Snowflake                     |  |
| Lot Dimensions: | 150.77x153.83x89.1<br>7x65.51 |  |
| Zoning:         | Ru-20                         |  |
| Taxes:          | 1970.62                       |  |
| Tax Year:       | 2019                          |  |
| Waterfront:     | No                            |  |
| Short Sale:     | No                            |  |
| HOA:            | No                            |  |

Juniper/pinon, mead

Features: N/A -

Other:

ow,scrub

Trees on property:

Yes

Power available:

Yes

Water available: