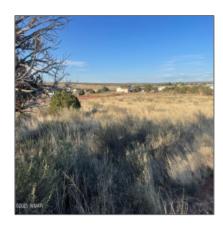

# 550 Peach Blossom Lane, Snowflake, Arizona 85937

- 550 Peach Blossom Lane, Snowflake, Arizona 85937

| Exterior<br>Features: N/A -<br>Other: | Mixed,scrub |
|---------------------------------------|-------------|
| Trees on property:                    | Yes         |
| Power available:                      | Yes         |
| Water available:                      | Yes         |
| County:                               | Navajo      |