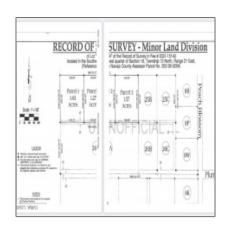

## Property details

| Timestamp:      | 08.31.2023<br>13:36:44 |  |
|-----------------|------------------------|--|
| Status:         | Active                 |  |
| Area:           | Snowflake              |  |
| Direction:      | N                      |  |
| Lot Dimensions: | 13939.00               |  |
| Zoning:         | <b>Gu County</b>       |  |
| Taxes:          | 200.80                 |  |
| Tax Year:       | 2019                   |  |
| Waterfront:     | No                     |  |
| Short Sale:     | No                     |  |
| НОА:            | No                     |  |
|                 |                        |  |