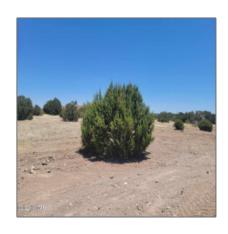

## Property details

| Timestamp:      | 09.02.2024<br>21:50:33      |  |
|-----------------|-----------------------------|--|
| Status:         | Active                      |  |
| Area:           | White Mountain<br>Lakes     |  |
| Lot Dimensions: | 27.97x56.04x27.97x<br>56.04 |  |
| Zoning:         | Res                         |  |
| Tax Year:       | 2022                        |  |
| Waterfront:     | No                          |  |
| Short Sale:     | No                          |  |
| HOA:            | Yes                         |  |
| HOA Fees:       | 160.00                      |  |
| Exterior        | Juniper/pinon               |  |

Features: N/A -

Other:

Trees on Yes property:

Power available: Yes

Water available: Yes

County: Navajo

Other

Horses: No