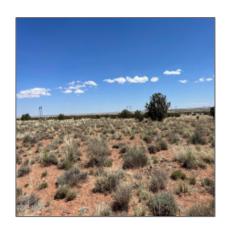

Juniper/pinon, mead

ow,mixed,scrub

#### Other:

| Trees on property: | Yes    |
|--------------------|--------|
| Power available:   | No     |
| Water available:   | Yes    |
| County:            | Navajo |