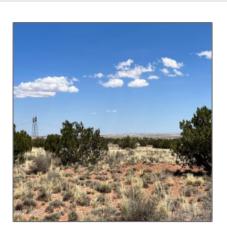

Juniper/pinon, mead

ow,mixed,scrub

#### Other:

| Trees on property: | Yes    |
|--------------------|--------|
| Power available:   | No     |
| Water available:   | Yes    |
| County:            | Navajo |