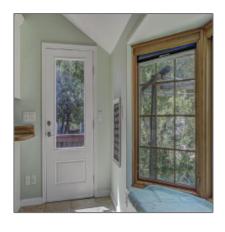

#### Interior details

√ Kitchen:

Pantry, Refrigerator, Gas Range, Dishwasher, Breakfast Bar, Walk In Pantry, Kitchen Island, Non Laminate

√

Fireplace

√

Parking:

Features: N/A -

#### Construction: **Wood Frame** N/A - Other: Floor Type: Wood Roof: Asphalt/comp **Shingle** Siding: Wood Style: **Two Story**