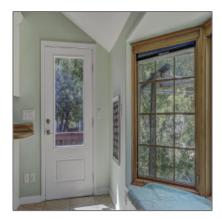

#### Interior details

√ Kitchen:

Pantry, Refrigerator, Gas Range, Dishwasher, Breakfast Bar, Walk In Pantry, Kitchen Island, Non Laminate

√

Fireplace

√

Parking:

Features: N/A -

#### Construction: **Wood Frame** N/A - Other: Floor Type: Wood Roof: Asphalt/comp **Shingle** Siding: Wood Style: **Two Story**