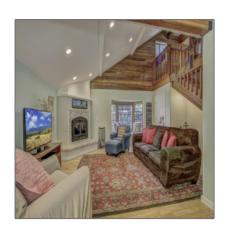

#### Interior details

√ Kitchen:

Pantry, Refrigerator, Gas Range, Dishwasher, Breakfast Bar, Walk In Pantry, Kitchen Island, Non Laminate

√

Fireplace

√

Parking:

Features: N/A -

#### Construction: **Wood Frame** N/A - Other: Floor Type: Wood Roof: Asphalt/comp **Shingle** Siding: Wood Style: **Two Story**