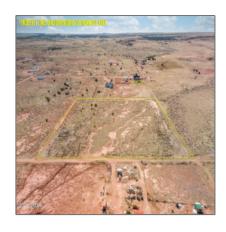

## Property details

Exterior

| Timestamp:      | 05.08.2023<br>12:28:04         |  |
|-----------------|--------------------------------|--|
| Status:         | Active                         |  |
| Area:           | Snowflake                      |  |
| Lot Dimensions: | 198.73x279.28x222.<br>36x97.51 |  |
| Zoning:         | Res                            |  |
| Taxes:          | 2190.75                        |  |
| Tax Year:       | 2023                           |  |
| Waterfront:     | No                             |  |
| Short Sale:     | No                             |  |
| НОА:            | No                             |  |

## Neighborhood / Community

| West Gardens |
|--------------|
| Snowflake    |
| US           |
| AZ           |
| Snowflake    |
| 85937        |
|              |

Features: N/A -

Other:

Storage

Trees on property: