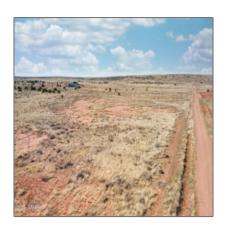

## Property details

Exterior

| Timestamp:      | 05.08.2023<br>12:28:04         |  |
|-----------------|--------------------------------|--|
| Status:         | Active                         |  |
| Area:           | Snowflake                      |  |
| Lot Dimensions: | 198.73x279.28x222.<br>36x97.51 |  |
| Zoning:         | Res                            |  |
| Taxes:          | 2190.75                        |  |
| Tax Year:       | 2023                           |  |
| Waterfront:     | No                             |  |
| Short Sale:     | No                             |  |
| НОА:            | No                             |  |

## Neighborhood / Community

| West Gardens |
|--------------|
| Snowflake    |
| US           |
| AZ           |
| Snowflake    |
| 85937        |
|              |

Features: N/A -

Other:

Storage

Trees on property: