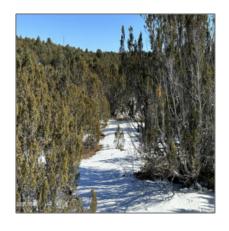

# 92 County Road 3190, Vernon, Arizona 85940

- 92 County Road 3190, Vernon, Arizona 85940

## Property details

Trees on

| Timestamp:                | 12.19.2023         |  |
|---------------------------|--------------------|--|
|                           | 14:24:41           |  |
| Status:                   | Active             |  |
| Area:                     | Vernon             |  |
| Lot Dimensions:           | 80.76x90.08x108.99 |  |
| Zoning:                   | <b>Gu County</b>   |  |
| Tax Year:                 | 2019               |  |
| Waterfront:               | Yes                |  |
| Short Sale:               | No                 |  |
| НОА:                      | No                 |  |
| Exterior                  | Extra Water        |  |
| Features: N/A -<br>Other: | Storage            |  |