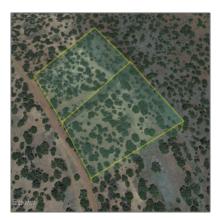

# 92 County Road 3190, Vernon, Arizona 85940

- 92 County Road 3190, Vernon, Arizona 85940

## Property details

Trees on

| Timestamp:                | 12.19.2023         |  |
|---------------------------|--------------------|--|
|                           | 14:24:41           |  |
| Status:                   | Active             |  |
| Area:                     | Vernon             |  |
| Lot Dimensions:           | 80.76x90.08x108.99 |  |
| Zoning:                   | <b>Gu County</b>   |  |
| Tax Year:                 | 2019               |  |
| Waterfront:               | Yes                |  |
| Short Sale:               | No                 |  |
| НОА:                      | No                 |  |
| Exterior                  | Extra Water        |  |
| Features: N/A -<br>Other: | Storage            |  |

## Neighborhood / Community

| Neighborhood /<br>Subdivision: | Park Show Low |
|--------------------------------|---------------|
| School District:               | Vernon        |
| Country:                       | US            |
| State:                         | AZ            |
| City:                          | Vernon        |
| Zipcode:                       | 85940         |
|                                |               |

#### property:

| Power available: | No     |
|------------------|--------|
| Water available: | No     |
| County:          | Apache |