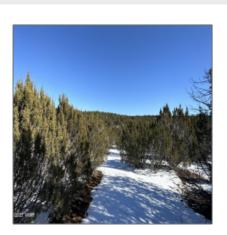

# 92 County Road 3190, Vernon, Arizona 85940

- 92 County Road 3190, Vernon, Arizona 85940

## Property details

Trees on

| Timestamp:                | 12.19.2023         |  |
|---------------------------|--------------------|--|
|                           | 14:24:41           |  |
| Status:                   | Active             |  |
| Area:                     | Vernon             |  |
| Lot Dimensions:           | 80.76x90.08x108.99 |  |
| Zoning:                   | <b>Gu County</b>   |  |
| Tax Year:                 | 2019               |  |
| Waterfront:               | Yes                |  |
| Short Sale:               | No                 |  |
| НОА:                      | No                 |  |
| Exterior                  | Extra Water        |  |
| Features: N/A -<br>Other: | Storage            |  |