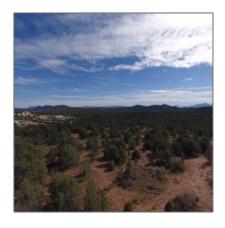

Lot Dimensions: **59.85x104.65x64.54** 

x112.17

Zoning: M-2

Tax Year: **2020** 

Waterfront: No

View: Yes