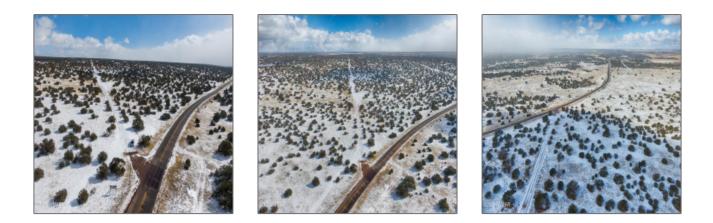

2457 Bourdon Ranch Road, Show Low, Arizona 85901

- 2457 Bourdon Ranch Road, Show Low, Arizona 85901

## Property details

| Timestamp:      | 03.15.2024<br>12:10:03  |  |
|-----------------|-------------------------|--|
| Status:         | Active                  |  |
| Area:           | White Mountain<br>Lakes |  |
| Lot Dimensions: | 221720.00               |  |
| Zoning:         | Res                     |  |
| Taxes:          | 1370.00                 |  |
| Tax Year:       | 2022                    |  |
| Waterfront:     | No                      |  |
| Short Sale:     | No                      |  |
| HOA:            | No                      |  |
| Exterior        | Juniper/pinon,mixe      |  |

## Neighborhood / Community

| Show Low<br>Unsubdivided |
|--------------------------|
| Show Low                 |
| US                       |
| AZ                       |
| Show Low                 |
| 85901                    |
|                          |

| Features: N/A -<br>Other: | d      |     |
|---------------------------|--------|-----|
| Trees on<br>property:     | Yes    |     |
| Power available:          | Yes    |     |
| Water available:          | No     |     |
| County:                   | Navajo |     |
| Other                     |        | Lis |