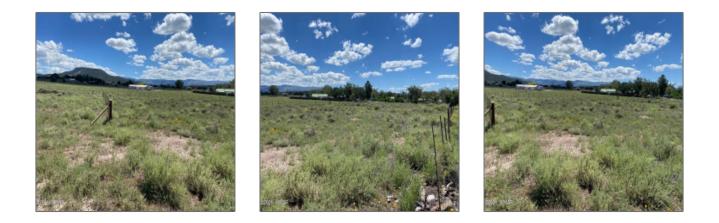

TBD Main St, Springerville, Arizona 85938

- TBD Main St, Springerville, Arizona 85938

## Property details

| Timestamp:      | 09.02.2024<br>21:50:00 |  |
|-----------------|------------------------|--|
| Status:         | Active                 |  |
| Area:           | Springerville          |  |
| Lot Dimensions: | 712206.00              |  |
| Zoning:         | Gu County              |  |
| Taxes:          | 685.00                 |  |
| Tax Year:       | 2019                   |  |
| Waterfront:     | No                     |  |
| Short Sale:     | No                     |  |
| HOA:            | No                     |  |
| Exterior        | Meadow                 |  |

## Neighborhood / Community

| Springerville<br>Unsubdivided |  |  |
|-------------------------------|--|--|
| <b>Round Valley</b>           |  |  |
| US                            |  |  |
| AZ                            |  |  |
| Springerville                 |  |  |
| 85938                         |  |  |
|                               |  |  |