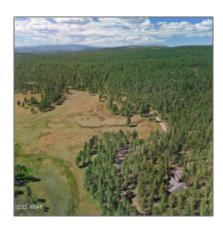

### Property details

Features: N/A -

Other:

| Timestamp:      | 07.19.2025        |  |
|-----------------|-------------------|--|
|                 | 11:07:07          |  |
| Status:         | Active            |  |
| Area:           | Alpine            |  |
| Lot Dimensions: | 751410.00         |  |
| Zoning:         | <b>Gu County</b>  |  |
| Taxes:          | 31.44             |  |
| Tax Year:       | 2019              |  |
| Waterfront:     | No                |  |
| Short Sale:     | No                |  |
| НОА:            | No                |  |
| Exterior        | Meadow,tall Pines |  |

| Trees on property: | Yes      |
|--------------------|----------|
| Power available:   | Yes      |
| Water available:   | Yes      |
| County:            | Greenlee |

#### Other

| Horses:          | Yes |
|------------------|-----|
| Maintained road: | Yes |