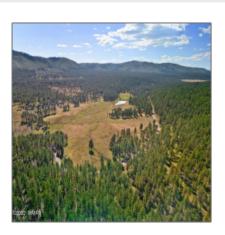

### Property details

Features: N/A -

Other:

| Timestamp:      | 07.19.2025        |  |
|-----------------|-------------------|--|
|                 | 11:07:07          |  |
| Status:         | Active            |  |
| Area:           | Alpine            |  |
| Lot Dimensions: | 751410.00         |  |
| Zoning:         | <b>Gu County</b>  |  |
| Taxes:          | 31.44             |  |
| Tax Year:       | 2019              |  |
| Waterfront:     | No                |  |
| Short Sale:     | No                |  |
| НОА:            | No                |  |
| Exterior        | Meadow,tall Pines |  |

| Trees on property: | Yes      |
|--------------------|----------|
| Power available:   | Yes      |
| Water available:   | Yes      |
| County:            | Greenlee |

#### Other

| Horses:          | Yes |
|------------------|-----|
| Maintained road: | Yes |