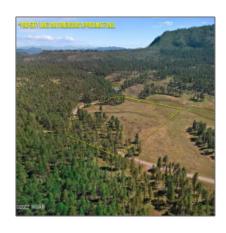

### Property details

Features: N/A -

Other:

| Timestamp:      | 07.19.2025        |  |
|-----------------|-------------------|--|
|                 | 11:07:07          |  |
| Status:         | Active            |  |
| Area:           | Alpine            |  |
| Lot Dimensions: | 751410.00         |  |
| Zoning:         | <b>Gu County</b>  |  |
| Taxes:          | 31.44             |  |
| Tax Year:       | 2019              |  |
| Waterfront:     | No                |  |
| Short Sale:     | No                |  |
| НОА:            | No                |  |
| Exterior        | Meadow,tall Pines |  |

| Trees on property: | Yes      |
|--------------------|----------|
| Power available:   | Yes      |
| Water available:   | Yes      |
| County:            | Greenlee |

#### Other

| Horses:          | Yes |
|------------------|-----|
| Maintained road: | Yes |