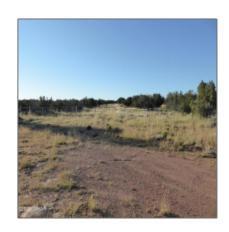

| Exterior<br>Features: N/A -<br>Other: | Heavily<br>Treed,juniper/pinon |  |
|---------------------------------------|--------------------------------|--|
| Trees on property:                    | Yes                            |  |
| Power available:                      | No                             |  |
| Water available:                      | Yes                            |  |
| County:                               | Navajo                         |  |