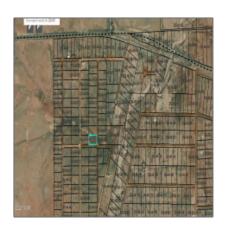

# 23 CR 6030, Concho, Arizona 85924

- 23 CR 6030, Concho, Arizona 85924

## Property details

Other:

| Timestamp:                  | 07.19.2025<br>10:23:38 |
|-----------------------------|------------------------|
| Status:                     | Active                 |
| Area:                       | Concho                 |
| Lot Dimensions:             | 90605.00               |
| Zoning:                     | <b>Gu County</b>       |
| Taxes:                      | 31.44                  |
| Tax Year:                   | 2019                   |
| Waterfront:                 | No                     |
| Short Sale:                 | No                     |
| НОА:                        | No                     |
| Exterior<br>Features: N/A - | Meadow                 |

## Neighborhood / Community

| Neighborhood /<br>Subdivision: | San Juan Meadows |
|--------------------------------|------------------|
| School District:               | St. Johns        |
| Country:                       | US               |
| State:                         | AZ               |
| City:                          | Concho           |
| Zipcode:                       | 85924            |