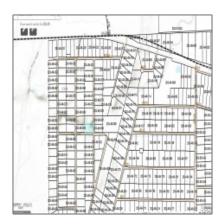

# 23 CR 6030, Concho, Arizona 85924

- 23 CR 6030, Concho, Arizona 85924

## Property details

Other:

| Timestamp:                  | 07.19.2025<br>10:23:38 |
|-----------------------------|------------------------|
| Status:                     | Active                 |
| Area:                       | Concho                 |
| Lot Dimensions:             | 90605.00               |
| Zoning:                     | <b>Gu County</b>       |
| Taxes:                      | 31.44                  |
| Tax Year:                   | 2019                   |
| Waterfront:                 | No                     |
| Short Sale:                 | No                     |
| НОА:                        | No                     |
| Exterior<br>Features: N/A - | Meadow                 |

## Neighborhood / Community

| Neighborhood /<br>Subdivision: | San Juan Meadows |
|--------------------------------|------------------|
| School District:               | St. Johns        |
| Country:                       | US               |
| State:                         | AZ               |
| City:                          | Concho           |
| Zipcode:                       | 85924            |