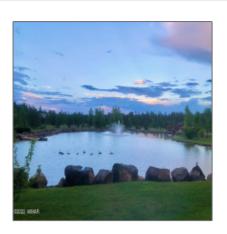

## 9582 Sierra Springs Drive, Pinetop, Arizona 85935

- 9582 Sierra Springs Drive, Pinetop, Arizona 85935

## Property details

| Timestamp:      | 07.19.2025<br>10:18:53  |  |
|-----------------|-------------------------|--|
| Status:         | Active                  |  |
| Area:           | Pinetop Country<br>Club |  |
| Lot Dimensions: | 65340.00                |  |
| Zoning:         | Residential             |  |
| Taxes:          | 823.78                  |  |
| Tax Year:       | 2021                    |  |
| Waterfront:     | Yes                     |  |
| Short Sale:     | No                      |  |
| НОА:            | Yes                     |  |
| HOA Fees:       | 350.00                  |  |