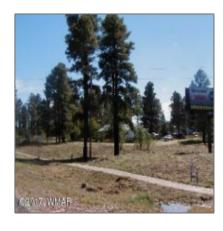

# 2182 E Street, Overgaard, Arizona 85933

- 2182 E Street, Overgaard, Arizona 85933

### Property details

Features: N/A -

Other:

| Timestamp:      | 07.19.2025<br>10:18:44 |  |
|-----------------|------------------------|--|
| Status:         | Active                 |  |
| Area:           | Overgaard              |  |
| Lot Dimensions: | 22216.00               |  |
| Zoning:         | Cr                     |  |
| Taxes:          | 226.00                 |  |
| Tax Year:       | 2021                   |  |
| Waterfront:     | No                     |  |
| Short Sale:     | No                     |  |
| НОА:            | No                     |  |
| Exterior        | Mixed,tall Pines       |  |

| Trees on property: | Yes    |
|--------------------|--------|
| Power available:   | Yes    |
| Water available:   | Yes    |
| County:            | Navajo |