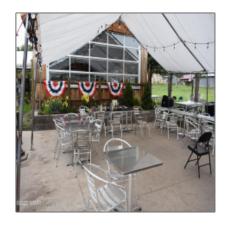

# 42661 US-180, Alpine, Arizona 85920

- 42661 US-180, Alpine, Arizona 85920









### Property details

Office ID:

| Timestamp:             | 04.26.2024<br>20:04:28         |  |
|------------------------|--------------------------------|--|
| Property Sub-<br>Type: | Building W/land                |  |
| Status:                | Active                         |  |
| Area:                  | Alpine                         |  |
| Zoning:                | <b>Gu County</b>               |  |
| Taxes:                 | 3026.18                        |  |
| Tax Year:              | 2022                           |  |
| Foreclosure:           | No                             |  |
| Short Sale:            | No                             |  |
| Agent ID:              | 2021100521570131<br>2219000000 |  |

2021091723102671

## Neighborhood / Community

| Neighborhood /<br