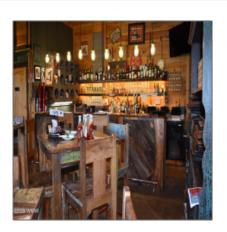

# 42661 US-180, Alpine, Arizona 85920

- 42661 US-180, Alpine, Arizona 85920









### Property details

Office ID:

| Timestamp:             | 04.26.2024<br>20:04:28         |  |
|------------------------|--------------------------------|--|
| Property Sub-<br>Type: | Building W/land                |  |
| Status:                | Active                         |  |
| Area:                  | Alpine                         |  |
| Zoning:                | <b>Gu County</b>               |  |
| Taxes:                 | 3026.18                        |  |
| Tax Year:              | 2022                           |  |
| Foreclosure:           | No                             |  |
| Short Sale:            | No                             |  |
| Agent ID:              | 2021100521570131<br>2219000000 |  |

2021091723102671

## Neighborhood / Community

| Neighborhood /<br>Sub