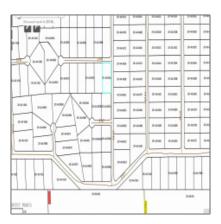

# TBD CR 5143, Concho, Arizona 85924

- TBD CR 5143, Concho, Arizona 85924

### Property details

Other:

| Timestamp:                  | 07.19.2025<br>10:22:37 |
|-----------------------------|------------------------|
| Status:                     | Active                 |
| Area:                       | Concho                 |
| Lot Dimensions:             | 45302.00               |
| Zoning:                     | <b>Gu County</b>       |
| Taxes:                      | 31.44                  |
| Tax Year:                   | 2019                   |
| Waterfront:                 | No                     |
| Short Sale:                 | No                     |
| HOA:                        | No                     |
| Exterior<br>Features: N/A - | Meadow                 |

## Neighborhood / Community

| Neighborhood /<br>Subdivision: | Concho Valley |
|--------------------------------|---------------|
| School District:               | Concho        |
| Country:                       | US            |
| State:                         | AZ            |
| City:                          | Concho        |
| Zipcode:                       | 85924         |