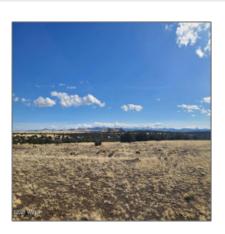

# TBD CR 5143, Concho, Arizona 85924

- TBD CR 5143, Concho, Arizona 85924

### Property details

Other:

| Timestamp:                  | 07.19.2025<br>10:22:37 |
|-----------------------------|------------------------|
| Status:                     | Active                 |
| Area:                       | Concho                 |
| Lot Dimensions:             | 45302.00               |
| Zoning:                     | <b>Gu County</b>       |
| Taxes:                      | 31.44                  |
| Tax Year:                   | 2019                   |
| Waterfront:                 | No                     |
| Short Sale:                 | No                     |
| HOA:                        | No                     |
| Exterior<br>Features: N/A - | Meadow                 |

| Trees on property: | No     |
|--------------------|--------|
| Power available:   | No     |
| Water available:   | No     |
| County:            | Apache |

#### Other

| Horses:          | No |
|------------------|----|
| Maintained road: | No |