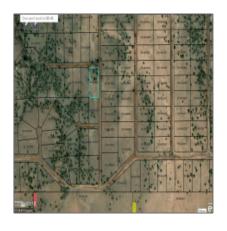

# TBD CR 5143, Concho, Arizona 85924

- TBD CR 5143, Concho, Arizona 85924

### Property details

Other:

| Timestamp:                  | 07.19.2025<br>10:22:37 |
|-----------------------------|------------------------|
| Status:                     | Active                 |
| Area:                       | Concho                 |
| Lot Dimensions:             | 45302.00               |
| Zoning:                     | <b>Gu County</b>       |
| Taxes:                      | 31.44                  |
| Tax Year:                   | 2019                   |
| Waterfront:                 | No                     |
| Short Sale:                 | No                     |
| HOA:                        | No                     |
| Exterior<br>Features: N/A - | Meadow                 |

## Neighborhood / Community

| Neighborhood /<br>Subdivision: | Concho Valley |
|--------------------------------|---------------|
| School District:               | Concho        |
| Country:                       | US            |
| State:                         | AZ            |
| City:                          | Concho        |
| Zipcode:                       | 85924         |