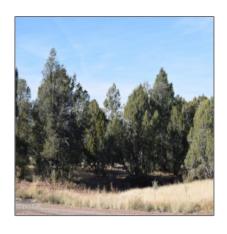

# Property details

| Timestamp:             | 05.31.2023         |  |
|------------------------|--------------------|--|
|                        | 15:30:36           |  |
| Status:                | Active             |  |
| Area:                  | Clay Springs       |  |
| Lot Dimensions:        | 37026.00           |  |
| Zoning:                | A-gen (res)        |  |
| Tax Year:              | 2021               |  |
| Waterfront:            | No                 |  |
| Short Sale:            | No                 |  |
| HOA:                   | No                 |  |
| Exterior               | Juniper/pinon,mixe |  |
| Features: N/A - Other: | d                  |  |

Trees on Yes property:

Power available: Yes

Water available: Yes

County: Navajo