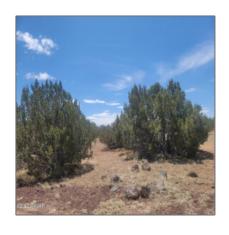

# 8679 Bonito Drive, Show Low, Arizona 85901

- 8679 Bonito Drive, Show Low, Arizona 85901

Exterior Juniper/pinon

Features: N/A -

#### Other:

| Trees on property: | Yes    |
|--------------------|--------|
| Power available:   | Yes    |
| Water available:   | Yes    |
| County:            | Navajo |