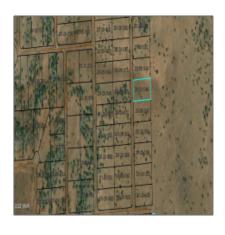

# TBD CR 5111, Concho, Arizona 85924

- TBD CR 5111, Concho, Arizona 85924

### Property details

Other:

| Timestamp:                  | 07.19.2025<br>10:23:03 |
|-----------------------------|------------------------|
| Status:                     | Active                 |
| Area:                       | Concho                 |
| Lot Dimensions:             | 45302.00               |
| Zoning:                     | <b>Gu County</b>       |
| Taxes:                      | 31.44                  |
| Tax Year:                   | 2019                   |
| Waterfront:                 | No                     |
| Short Sale:                 | No                     |
| НОА:                        | No                     |
| Exterior<br>Features: N/A - | Meadow                 |

## Neighborhood / Community

| Neighborhood /<br>Subdivision: | Concho Valley |
|--------------------------------|---------------|
| School District:               | Concho        |
| Country:                       | US            |
| State:                         | AZ            |
| City:                          | Concho        |
| Zipcode:                       | 85924         |
|                                |               |