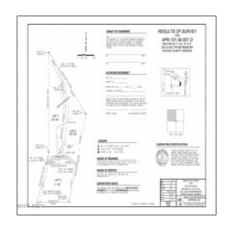

# Neighborhood / Community

| Neighborhood /<br>Subdivision: | Alpine<br>Unsubdivided |
|--------------------------------|------------------------|
| School District:               | Alpine                 |
| Country:                       | US                     |
| State:                         | AZ                     |
| City:                          | Alpine                 |
| Zipcode:                       | 85920                  |

Power available: Yes

Water available: No

County: Apache

Other

| Horses:          | No |
|------------------|----|
| Maintained road: | No |