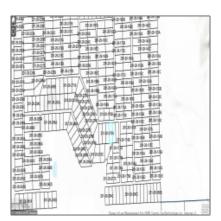

## Property details

Other:

| Timestamp:                  | 07.19.2025<br>10:23:20 |
|-----------------------------|------------------------|
| Status:                     | Active                 |
| Area:                       | Concho                 |
| Lot Dimensions:             | 48787.00               |
| Zoning:                     | Gu County              |
| Taxes:                      | 31.44                  |
| Tax Year:                   | 2019                   |
| Waterfront:                 | No                     |
| Short Sale:                 | No                     |
| НОА:                        | No                     |
| Exterior<br>Features: N/A - | Extra Water<br>Storage |

## Neighborhood / Community

| Neighborhood /<br>Subdivision: | Concho Valley |
|--------------------------------|---------------|
| School District:               | Concho        |
| Country:                       | US            |
| State:                         | AZ            |
| City:                          | Concho        |
| Zipcode:                       | 85924         |