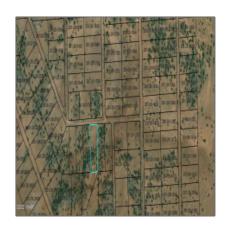

# TBD CR 5120, Concho, Arizona 85924

- TBD CR 5120, Concho, Arizona 85924

## Property details

Other:

| Timestamp:                  | 07.19.2025<br>10:23:20 |
|-----------------------------|------------------------|
| Status:                     | Active                 |
| Area:                       | Concho                 |
| Lot Dimensions:             | 48787.00               |
| Zoning:                     | Gu County              |
| Taxes:                      | 31.44                  |
| Tax Year:                   | 2019                   |
| Waterfront:                 | No                     |
| Short Sale:                 | No                     |
| НОА:                        | No                     |
| Exterior<br>Features: N/A - | Extra Water<br>Storage |

## Neighborhood / Community

| Neighborhood /<br>Subdivision: | Concho Valley |
|--------------------------------|---------------|
| School District:               | Concho        |
| Country:                       | US            |
| State:                         | AZ            |
| City:                          | Concho        |
| Zipcode:                       | 85924         |