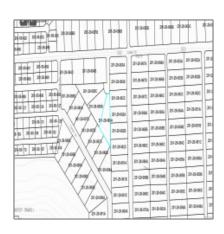

# TBD CR 5101, Concho, Arizona 85924

- TBD CR 5101, Concho, Arizona 85924

## Property details

Other:

| Timestamp:                  | 07.19.2025<br>10:22:46 |
|-----------------------------|------------------------|
| Status:                     | Active                 |
| Area:                       | Concho                 |
| Lot Dimensions:             | 47916.00               |
| Zoning:                     | <b>Gu County</b>       |
| Taxes:                      | 31.44                  |
| Tax Year:                   | 2019                   |
| Waterfront:                 | No                     |
| Short Sale:                 | No                     |
| HOA:                        | No                     |
| Exterior<br>Features: N/A - | Meadow                 |

## Neighborhood / Community

| Neighborhood /<br>Subdivision: | Concho Valley |
|--------------------------------|---------------|
| School District:               | Concho        |
| Country:                       | US            |
| State:                         | AZ            |
| City:                          | Concho        |
| Zipcode:                       | 85924         |