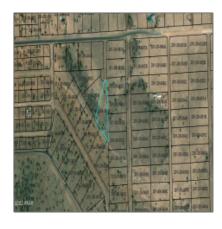

# TBD CR 5101, Concho, Arizona 85924

- TBD CR 5101, Concho, Arizona 85924

## Property details

Other:

| Timestamp:                  | 07.19.2025<br>10:22:46 |
|-----------------------------|------------------------|
| Status:                     | Active                 |
| Area:                       | Concho                 |
| Lot Dimensions:             | 47916.00               |
| Zoning:                     | <b>Gu County</b>       |
| Taxes:                      | 31.44                  |
| Tax Year:                   | 2019                   |
| Waterfront:                 | No                     |
| Short Sale:                 | No                     |
| HOA:                        | No                     |
| Exterior<br>Features: N/A - | Meadow                 |

## Neighborhood / Community

| Neighborhood /<br>Subdivision: | Concho Valley |
|--------------------------------|---------------|
| School District:               | Concho        |
| Country:                       | US            |
| State:                         | AZ            |
| City:                          | Concho        |
| Zipcode:                       | 85924         |