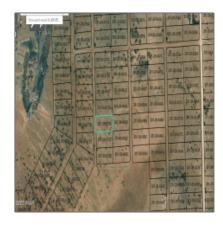

# TBD CR 5105, Concho, Arizona 85924

- TBD CR 5105, Concho, Arizona 85924

### Property details

Other:

| Timestamp:                  | 07.19.2025<br>10:23:12 |
|-----------------------------|------------------------|
| Status:                     | Active                 |
| Area:                       | Concho                 |
| Lot Dimensions:             | 45302.00               |
| Zoning:                     | <b>Gu County</b>       |
| Taxes:                      | 31.44                  |
| Tax Year:                   | 2019                   |
| Waterfront:                 | No                     |
| Short Sale:                 | No                     |
| HOA:                        | No                     |
| Exterior<br>Features: N/A - | Meadow                 |

## Neighborhood / Community

| Neighborhood /<br>Subdivision: | Concho Valley |
|--------------------------------|---------------|
| School District:               | Concho        |
| Country:                       | US            |
| State:                         | AZ            |
| City:                          | Concho        |
| Zipcode:                       | 85924         |