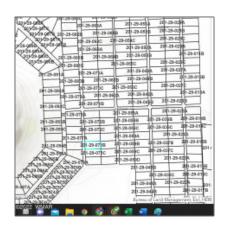

# TBD CR 5105, Concho, Arizona 85924

- TBD CR 5105, Concho, Arizona 85924

### Property details

Other:

| Timestamp:                  | 07.19.2025<br>10:23:12 |
|-----------------------------|------------------------|
| Status:                     | Active                 |
| Area:                       | Concho                 |
| Lot Dimensions:             | 45302.00               |
| Zoning:                     | <b>Gu County</b>       |
| Taxes:                      | 31.44                  |
| Tax Year:                   | 2019                   |
| Waterfront:                 | No                     |
| Short Sale:                 | No                     |
| HOA:                        | No                     |
| Exterior<br>Features: N/A - | Meadow                 |

## Neighborhood / Community

| Neighborhood /<br>Subdivision: | Concho Valley |
|--------------------------------|---------------|
| School District:               | Concho        |
| Country:                       | US            |
| State:                         | AZ            |
| City:                          | Concho        |
| Zipcode:                       | 85924         |