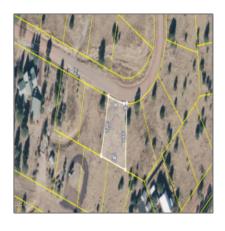

# 2277 Meadow Lane, Overgaard, Arizona 85933

- 2277 Meadow Lane, Overgaard, Arizona 85933

### Property details

Features: N/A -

Other:

| Timestamp:      | 07.19.2025<br>10:20:28 |
|-----------------|------------------------|
| Status:         | Active                 |
| Area:           | Overgaard              |
| Lot Dimensions: | 10890.00               |
| Zoning:         | <b>Gu County</b>       |
| Taxes:          | 539.60                 |
| Tax Year:       | 2019                   |
| Waterfront:     | No                     |
| Short Sale:     | No                     |
| НОА:            | No                     |
| Exterior        | Juniper/pinon          |