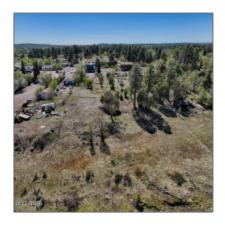

# 1688 White Mountain Blvd., Lakeside, Arizona 85929

- 1688 White Mountain Blvd., Lakeside, Arizona 85929

### Property details

| Timestamp:      | 07.19.2025   |  |
|-----------------|--------------|--|
|                 | 10:57:45     |  |
| Status:         | Active       |  |
| Area:           | Lakeside     |  |
| Direction:      | $\mathbf{W}$ |  |
| Lot Dimensions: | 68825.00     |  |
| Zoning:         | C-1 & R-low  |  |
| Taxes:          | 4.00         |  |
| Tax Year:       | 2021         |  |
| Waterfront:     | No           |  |
| Short Sale:     | No           |  |

### Neighborhood / Community

| Neighborhood /<br>Subdivision: | Lakeside Townsite |
|--------------------------------|-------------------|
| School District:               | Blue Ridge        |
| Country:                       | US                |
| State:                         | AZ                |
| City:                          | Lakeside          |
| Zipcode:                       | 85929             |