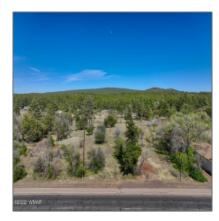

# 1688 White Mountain Blvd., Lakeside, Arizona 85929

- 1688 White Mountain Blvd., Lakeside, Arizona 85929

### Property details

| Timestamp:      | 07.19.2025   |  |
|-----------------|--------------|--|
|                 | 10:57:45     |  |
| Status:         | Active       |  |
| Area:           | Lakeside     |  |
| Direction:      | $\mathbf{W}$ |  |
| Lot Dimensions: | 68825.00     |  |
| Zoning:         | C-1 & R-low  |  |
| Taxes:          | 4.00         |  |
| Tax Year:       | 2021         |  |
| Waterfront:     | No           |  |
| Short Sale:     | No           |  |

### Neighborhood / Community

| Neighborhood /<br>Subdivision: | Lakeside Townsite |
|--------------------------------|-------------------|
| School District:               | Blue Ridge        |
| Country:                       | US                |
| State:                         | AZ                |
| City:                          | Lakeside          |
| Zipcode:                       | 85929             |