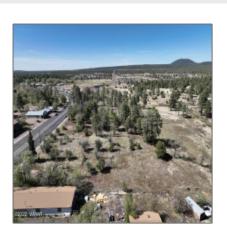

# 1688 White Mountain Blvd., Lakeside, Arizona 85929

- 1688 White Mountain Blvd., Lakeside, Arizona 85929

### Property details

| Timestamp:      | 07.19.2025   |  |
|-----------------|--------------|--|
|                 | 10:57:45     |  |
| Status:         | Active       |  |
| Area:           | Lakeside     |  |
| Direction:      | $\mathbf{W}$ |  |
| Lot Dimensions: | 68825.00     |  |
| Zoning:         | C-1 & R-low  |  |
| Taxes:          | 4.00         |  |
| Tax Year:       | 2021         |  |
| Waterfront:     | No           |  |
| Short Sale:     | No           |  |

### Neighborhood / Community

| Neighborhood /<br>Subdivision: | Lakeside Townsite |
|--------------------------------|-------------------|
| School District:               | Blue Ridge        |
| Country:                       | US                |
| State:                         | AZ                |
| City:                          | Lakeside          |
| Zipcode:                       | 85929             |