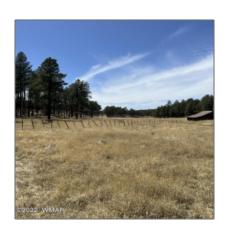

## Property details

property:

| Timestamp:                            | 09.02.2024        |  |
|---------------------------------------|-------------------|--|
|                                       | 21:49:10          |  |
| Status:                               | Active            |  |
| Area:                                 | Alpine            |  |
| Zoning:                               | Residential       |  |
| Tax Year:                             | 2022              |  |
| Waterfront:                           | No                |  |
| Short Sale:                           | No                |  |
| НОА:                                  | No                |  |
| Exterior<br>Features: N/A -<br>Other: | Meadow,tall Pines |  |
| Trees on                              | Yes               |  |