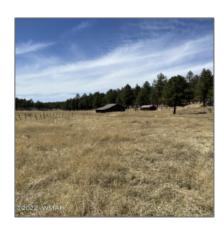

## Property details

property:

| Timestamp:                            | 09.02.2024        |  |
|---------------------------------------|-------------------|--|
|                                       | 21:49:10          |  |
| Status:                               | Active            |  |
| Area:                                 | Alpine            |  |
| Zoning:                               | Residential       |  |
| Tax Year:                             | 2022              |  |
| Waterfront:                           | No                |  |
| Short Sale:                           | No                |  |
| НОА:                                  | No                |  |
| Exterior<br>Features: N/A -<br>Other: | Meadow,tall Pines |  |
| Trees on                              | Yes               |  |