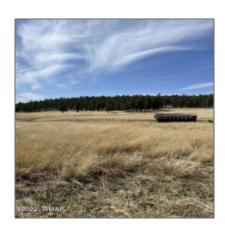

### Property details

property:

| Timestamp:                            | 09.02.2024        |
|---------------------------------------|-------------------|
|                                       | 21:49:10          |
| Status:                               | Active            |
| Area:                                 | Alpine            |
| Zoning:                               | Residential       |
| Tax Year:                             | 2019              |
| Waterfront:                           | No                |
| Short Sale:                           | No                |
| НОА:                                  | No                |
| Exterior<br>Features: N/A -<br>Other: | Meadow,tall Pines |
| Trees on                              | Yes               |