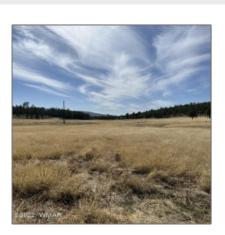

### Property details

property:

| Timestamp:                            | 09.02.2024        |
|---------------------------------------|-------------------|
|                                       | 21:49:10          |
| Status:                               | Active            |
| Area:                                 | Alpine            |
| Zoning:                               | Residential       |
| Tax Year:                             | 2019              |
| Waterfront:                           | No                |
| Short Sale:                           | No                |
| НОА:                                  | No                |
| Exterior<br>Features: N/A -<br>Other: | Meadow,tall Pines |
| Trees on                              | Yes               |