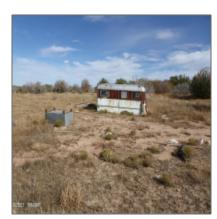

### Property details

| Timestamp:                            | 12.14.2022<br>18:06:50 |
|---------------------------------------|------------------------|
| Status:                               | Active                 |
| Area:                                 | Heber                  |
| Lot Dimensions:                       | 354143.00              |
| Zoning:                               | A-general              |
| Tax Year:                             | 2021                   |
| Waterfront:                           | No                     |
| Short Sale:                           | No                     |
| HOA:                                  | No                     |
| Exterior<br>Features: N/A -<br>Other: | Juniper/pinon          |

#### property:

| Power available: | No     |
|------------------|--------|
| Water available: | Yes    |
| County:          | Navajo |