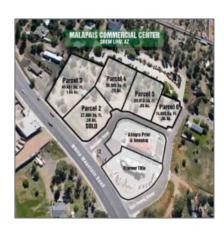

## Neighborhood / Community

| Neighborhood /<br>Subdivision: | Malapai<br>Commercial Center |  |
|--------------------------------|------------------------------|--|
| School District:               | <b>Show Low</b>              |  |
| Country:                       | US                           |  |
| State:                         | AZ                           |  |
| City:                          | Show Low                     |  |
| Zipcode:                       | 85901                        |  |