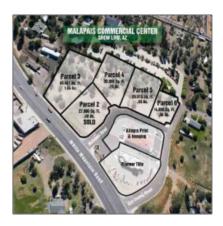

## Neighborhood / Community

| Neighborhood /<br>Subdivision: | Malapai<br>Commercial Center |
|--------------------------------|------------------------------|
| School District:               | Show Low                     |
| Country:                       | US                           |
| State:                         | AZ                           |
| City:                          | Show Low                     |
| Zipcode:                       | 85901                        |
|                                |                              |