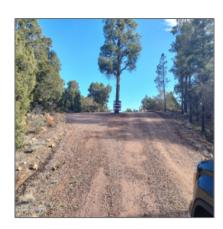

# 1162 Timber Ranch Road, Show Low, Arizona 85901

- 1162 Timber Ranch Road, Show Low, Arizona 85901

## Property details

| Timestamp:      | 04.15.2024       |  |
|-----------------|------------------|--|
|                 | 13:41:36         |  |
| Status:         | Active           |  |
| Area:           | Linden           |  |
| Lot Dimensions: | 460865.00        |  |
| Zoning:         | <b>Gu County</b> |  |
| Taxes:          | 1032.18          |  |
| Tax Year:       | 2020             |  |
| Waterfront:     | No               |  |
| Short Sale:     | No               |  |
| HOA:            | No               |  |
| Exterior        | Heavily          |  |

Features: N/A - Treed,juniper/pinon

Other: ,mixed,tall Pines

Trees on Yes property:

Power available: Yes

Water available: No

County: Navajo

Other

| Horses:          | Yes |
|------------------|-----|
| Maintained road: | No  |