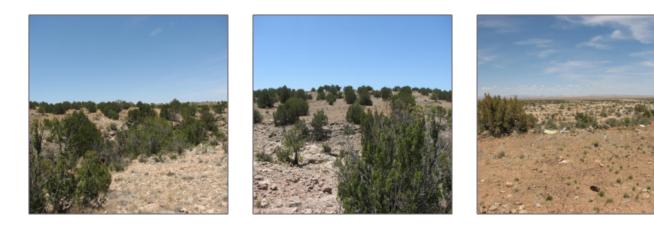

546 Flat Bush Road, Heber, Arizona 85928 - 546 Flat Bush Road, Heber, Arizona 85928





## Property details

| Timestamp:             | 05.30.2025<br>12:05:21 |  |
|------------------------|------------------------|--|
| Property Sub-<br>Type: | Residential            |  |
| Status:                | Active                 |  |
| Assessments:           | 0.00                   |  |
| Area:                  | Heber/overgaard        |  |
| Lot Dimensions:        | 10454.00               |  |
| Zoning:                | A-gen                  |  |
| Taxes:                 | 205.02                 |  |
| Tax Year:              | 2020                   |  |
| Waterfront:            | No                     |  |
| View:                  | No                     |  |

## Neighborhood / Community

| Neighborhood /<br>Subdivision: | Heber |  |  |
|--------------------------------|----