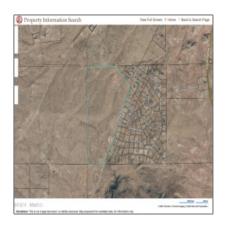

# 1900 Pinedale Road, Taylor, Arizona 85939

- 1900 Pinedale Road, Taylor, Arizona 85939

### Property details

Features: N/A -

Other:

| Timestamp:      | 07.19.2025<br>10:41:12 |  |
|-----------------|------------------------|--|
| Status:         | Active                 |  |
| Area:           | Taylor                 |  |
| Lot Dimensions: | 11059884.00            |  |
| Zoning:         | Municipal              |  |
| Taxes:          | 1565.00                |  |
| Tax Year:       | 2020                   |  |
| Waterfront:     | No                     |  |
| Short Sale:     | No                     |  |
| HOA:            | No                     |  |
| Exterior        | Meadow,mixed           |  |

## Neighborhood / Community

| Neighborhood /<br>Subdivision: | Taylor Farms |
|--------------------------------|--------------|
| School District:               | Snowflake    |
| Country:                       | US           |
| State:                         | AZ           |
| City:                          | Taylor       |
| Zipcode:                       | 85939        |