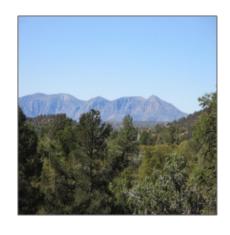

## Property details

| Timestamp:             | 02.29.2024<br>16:42:14  |  |
|------------------------|-------------------------|--|
| Property Sub-<br>Type: | Commercial              |  |
| Status:                | Active                  |  |
| Assessments:           | 0.00                    |  |
| Area:                  | <b>Payson Northeast</b> |  |
| Direction:             | N                       |  |
| Zoning:                | C-2                     |  |
| Taxes:                 | 2429.18                 |  |
| Tax Year:              | 2019                    |  |
| Waterfront:            | No                      |  |
| View:                  | Yes                     |  |