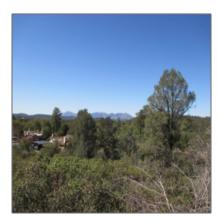

## Property details

| Timestamp:             | 02.29.2024<br>16:42:14  |  |
|------------------------|-------------------------|--|
| Property Sub-<br>Type: | Commercial              |  |
| Status:                | Active                  |  |
| Assessments:           | 0.00                    |  |
| Area:                  | <b>Payson Northeast</b> |  |
| Direction:             | N                       |  |
| Zoning:                | C-2                     |  |
| Taxes:                 | 2429.18                 |  |
| Tax Year:              | 2019                    |  |
| Waterfront:            | No                      |  |
| View:                  | Yes                     |  |